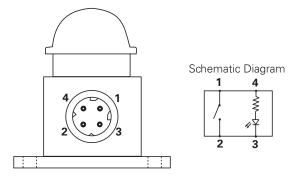

## Remote Emergency Shut Off Switch Part 0-605-95

## **Connector Wiring Instructions**

This remote chassis emergency shut off switch is for use with the part 0-605-35 and 0-605-47 battery isolator switch.

| Battery Isolator Switch |
|-------------------------|
| Terminal No.            |
| 2                       |
| 7                       |
| Earth (Negative)        |
| 30a (Positive)          |
|                         |

See 0-605-35/47 instructions for further details.

Gordon Equipments Limited, England

0-605-95 leafl