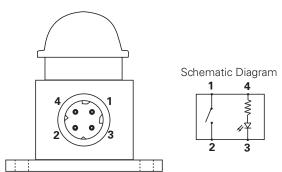

### Remote Emergency Shut Off Switch Part 0-605-95

## **Connector Wiring Instructions**

This remote chassis emergency shut off switch is for use with the part 0-605-35 and 0-605-47 battery isolator switch.

| Switch  | Battery Isolator Switch |
|---------|-------------------------|
| Pin No. | Terminal No.            |
| 1       | 2                       |
| 2       | 7                       |
| 3       | Earth (Negative)        |
| 4       | 30a (Positive)          |
| _       | , ,                     |

See 0-605-35/47 instructions for further details.