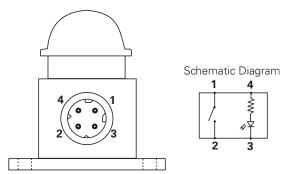

### Remote Emergency Shut Off Switch Part 0-605-95

#### **Connector Wiring Instructions**

This remote chassis emergency shut off switch is for use with the part 0-605-35 and 0-605-47 battery isolator switch.

| Switch  | <b>Battery Isolator Switch</b> |
|---------|--------------------------------|
| Pin No. | Terminal No.                   |
| 1       | 2                              |
| 2       | 7                              |
| 3       | Earth (Negative)               |
| 4       | 30a (Positive)                 |

See 0-605-35/47 instructions for further details.

Gordon Equipments Limited, England

0-605-95 leafl