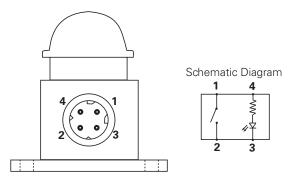

# Remote Emergency Shut Off Switch Part 0-605-95

## **Connector Wiring Instructions**

This remote chassis emergency shut off switch is for use with the part 0-605-35 and 0-605-47 battery isolator switch.

| Switch  | Battery Isolator Switch |
|---------|-------------------------|
| Pin No. | Terminal No.            |
| 1       | 2                       |
| 2       | 7                       |
| 3       | Earth (Negative)        |
| 4       | 30a (Positive)          |

See 0-605-35/47 instructions for further details.